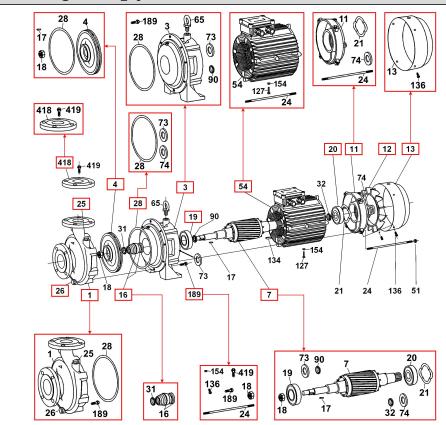

| 1  |    | (SP) PUMP BODY                                | R00005576  | 1 | Price on req. |
|----|----|-----------------------------------------------|------------|---|---------------|
| 3  |    | (SP) SUPPORT                                  | R00005579  | 1 | Price on req. |
| 4  |    | (SP) IMPELLER                                 | R00007507  | 1 | Price on req. |
| 7  |    | (SP) SHAFT 109X135 IE3                        | SP00002078 | 1 | Price on req. |
| 1  | 1  | (SP) MOTOR COVER                              | SP00004255 | 1 | Price on req. |
| 1: | 2  | (SP) FAN                                      | R00005039  | 1 | Price on req. |
| 1: | 3  | (SP) FAN COVER                                | R00005577  | 1 | Price on req. |
| 10 | 6  | (SP) SHAFT SEAL D.28                          | R00005586  | 1 | Price on req. |
| 1  | 9  | FRONT BEARING 6309-2Z/A50C3E                  | R00004959  | 1 | Price on req. |
| 2  | 0  | (SP) BEARING 6308-2Z/T1XAC3ER                 | SP00003371 | 1 | Price on req. |
| 2  | 5  | (DISCONTINUED)(SP) FILLING PLUG (R00005653)   | R00009971  | 1 | Price on req. |
| 2  | 6  | (DISCONTINUED)(SP) DISCHARGE PLUG (R00005653) | R00005428  | 1 | Price on req. |
| 2  | 8  | (SP) ORING/GASKETS                            | R00005581  | 1 | Price on req. |
| 5  | 4  | (SP) MOTOR MEC132H135 400/50 DAB IE3          | SP00002079 | 1 | Price on req. |
| 4  | 18 | (SP) STAGE HOUSING W/DIFFUSER NKV 6 (4 PCS)   | SP00005587 | 1 | Price on req. |
|    |    |                                               |            |   |               |